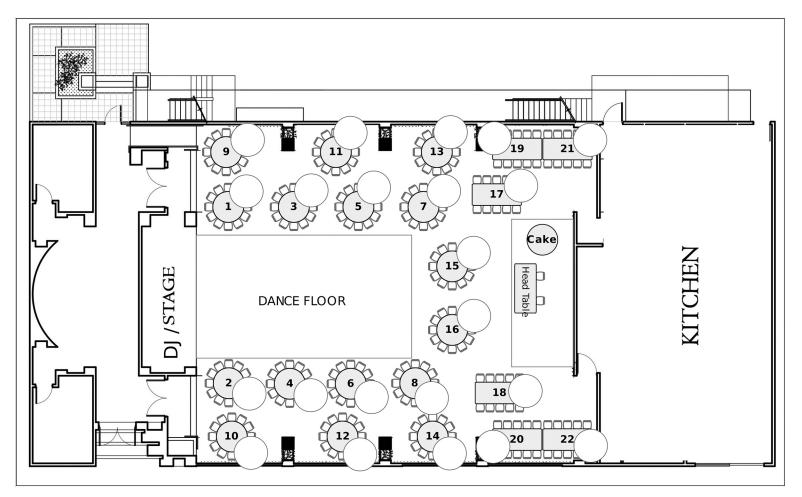

6410 San Fernando Rd, Glendale, CA 91201

Please email to **legacy@anoush.com** at least 1 week prior to your event detailing the number of people at each table. Tables with "0" in the guiest count will not be used. Our tables seat 12 guests each. We charge the higher of either: the number of the guests seated or the number of tables x 12. Maxium number of guests on each table is 13. (Only the head of the table and vendor tables are calculated with the actual number of guests).